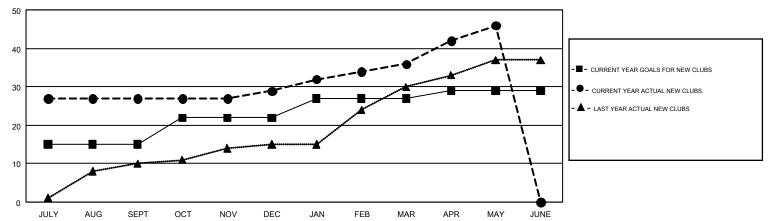

## GOALS AND ACTUAL NEW CLUBS CUMULATIVE

## GMT: VENKATA S RAJU DANTULURI

GMT CA 6

**LOCATION: INDIA** 

| Clubs         |               |           |               | Members               |                           |                         |                                              |  |
|---------------|---------------|-----------|---------------|-----------------------|---------------------------|-------------------------|----------------------------------------------|--|
|               | RESULTS FOR   | 2017-2018 |               | RESULTS FOR 2017-2018 |                           |                         |                                              |  |
| QUARTER       | NEW CLUB GOAL | NEW CLUBS | DROPPED CLUBS | QUARTER               | MEMBER GROWTH NET<br>GOAL | MEMBER GROWTH<br>ACTUAL | DROPPED MEMBERS ACTUAL (including transfers) |  |
| JULY/AUG/SEPT | 15            | 27        | 5             | JULY/AUG/SEPT         | 340                       | 967                     | 988                                          |  |
| OCT/NOV/DEC   | 7             | 2         | 13            | OCT/NOV/DEC           | 435                       | 195                     | 791                                          |  |
| JAN/FEB/MAR   | 5             | 7         | 2             | JAN/FEB/MAR           | 215                       | 702                     | 298                                          |  |
| APR/MAY/JUNE  | 2             | 10        | 0             | APR/MAY/JUNE          | -265                      | 470                     | 581                                          |  |