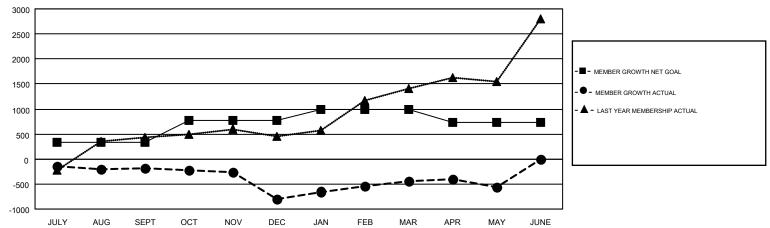

## GOALS AND ACTUAL MEMBERS CUMULATIVE

| DROPPED CLUBS: 20                                        |       | 195 CLUBS OF 443 ADDED 1 OR MORE<br>NEW MEMBERS | GENDER DISTRIBUTION  MALE 12,425 (83.11%) |                |       |
|----------------------------------------------------------|-------|-------------------------------------------------|-------------------------------------------|----------------|-------|
| DROPPED MEMBERS                                          |       |                                                 | FEMALE                                    | 2,525 (16.89%) |       |
| DECEASED                                                 | 42    | CLICK HERE FOR CUMULATIVE                       | TOTAL FAMILY UNIT MEMBERS                 |                | 4,273 |
| SLUB CANCELLED         593           DTHER         2,023 |       | MEMBERSHIP DATA                                 | FAMILY MEMBERS PAYING HALF                |                | 2,587 |
| TOTAL                                                    | 2,658 |                                                 | B020                                      |                |       |

## GMT: VENKATA S RAJU DANTULURI

GMT CA 6

**LOCATION: INDIA** 

| Clubs         |               |           |               | Members               |                           |                         |                                              |  |
|---------------|---------------|-----------|---------------|-----------------------|---------------------------|-------------------------|----------------------------------------------|--|
|               | RESULTS FOR   | 2017-2018 |               | RESULTS FOR 2017-2018 |                           |                         |                                              |  |
| QUARTER       | NEW CLUB GOAL | NEW CLUBS | DROPPED CLUBS | QUARTER               | MEMBER GROWTH NET<br>GOAL | MEMBER GROWTH<br>ACTUAL | DROPPED MEMBERS ACTUAL (including transfers) |  |
| JULY/AUG/SEPT | 15            | 27        | 5             | JULY/AUG/SEPT         | 340                       | 967                     | 988                                          |  |
| OCT/NOV/DEC   | 7             | 2         | 13            | OCT/NOV/DEC           | 435                       | 195                     | 791                                          |  |
| JAN/FEB/MAR   | 5             | 7         | 2             | JAN/FEB/MAR           | 215                       | 702                     | 298                                          |  |
| APR/MAY/JUNE  | 2             | 10        | 0             | APR/MAY/JUNE          | -265                      | 470                     | 581                                          |  |